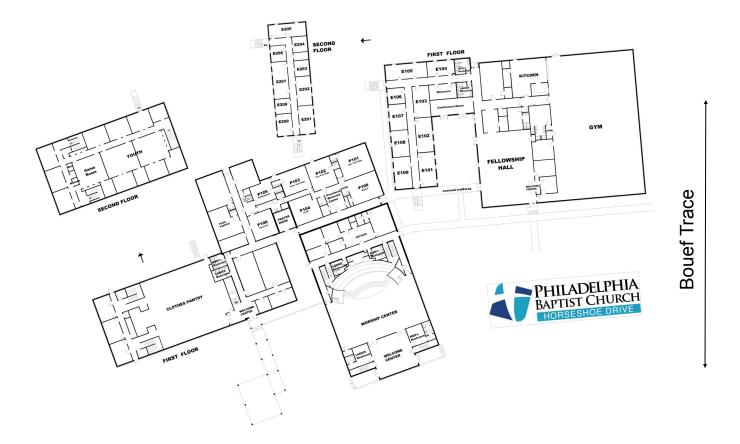

#### **A**DULTS

| Age Suggestion       | Teacher                       | Location |
|----------------------|-------------------------------|----------|
| College/Career 18-24 | Frankie Tackett, Steve Pierce | E 207    |
| Young Adult 25-34    | John Majors, Keith Johnson    | E 103    |
| Median Adult 35-54   | Lance & Gayle Murrell         | E 107    |
| Legacy Adult 55-64   | Doug Oliver/Jim Majors        | E 102    |
| Generation Plus 65+  | Will Hall                     | E 101    |
| Faith Riders         | Steve Bruce                   | E 201    |
| Young Adult 20-45    | Gisa Hill, Edie Gill          | E 202    |
| Median Adults        | Martha Jenkins, Frances Clark | E 208    |
| Generation Plus 65+  | Carolyn Barton, Fay Welch     | E 109    |
| Generation Plus 65+  | Ron Briley                    | E 108    |

# 9:00am Sunday School

| Preschool                                              |                               |            |  |
|--------------------------------------------------------|-------------------------------|------------|--|
| Class                                                  | Teacher                       | Location   |  |
| Babies & Ones                                          | Christy Fuqua, Nicole Belgard | P 100      |  |
| 4/1/17 - Present<br>Twos & Threes<br>10/1/14 - 9/30/16 | Jan Morgan, Angela Kirkland   | P 103      |  |
| Pre K & Kindergarten<br>10/1/12 - 9/30/14              | Shirley Reed, Karen Campo     | P 104      |  |
| CHILDREN                                               |                               |            |  |
| Class                                                  | Teacher                       | Location   |  |
| Children's SS Director                                 | Dawn Littleton                |            |  |
| 1st & 2nd Grade                                        | Amy Trammell                  | E 104      |  |
| 3rd & 4th Grade                                        | Brenda Majors, Jimmy Anthony  | E 105      |  |
| 5th & 6th Grade                                        | Ted Richey, Cathy Antee       | E 205      |  |
|                                                        |                               |            |  |
|                                                        | Check out www.pbcministry.com |            |  |
| Youth                                                  |                               |            |  |
| Class                                                  | Teacher                       | Location   |  |
| 9th - 12th Grade Combined                              | Justin Ryder, Donna Reuter    | Youth area |  |
| 7th & 8th Grade<br>Combined                            | Mickey Reuter, Melinda Pierce | Youth area |  |