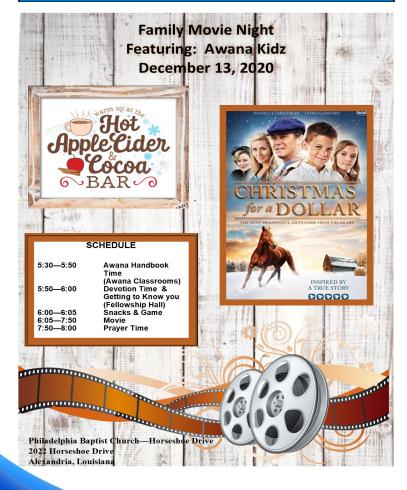

#### **FAMILY CHRISTMAS NIGHT**

DEC. 6 - HANGING OF THE GREENS - 6:00 PM - HD

**DEC. 12 - YOUTH CHRISTMAS FELLOWSHIP** 

DEC. 13 - HD FAMILY CHRISMAS NIGHT - 5:30 PM

**DEC. 23 - NO WEDNESDAY EVENING ACTIVITIES** 

**DEC. 24 - JAN. 1, OFFICES CLOSED - CHRISTMAS HOLIDAYS** 